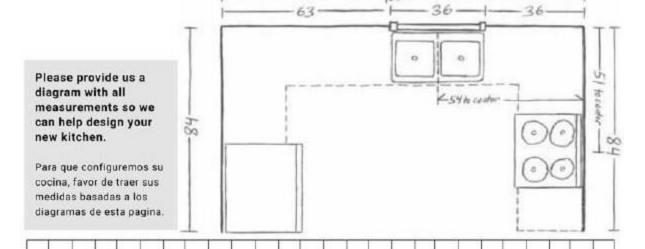

STEP 1: Measure Overall Wall Lengths

Mida la extension - Completa de cada pared

STEP 2:

## Wall to Beginning of Window / Window Size / Remaining Space

Pared a comienzo de la ventana / tamaño de ventana / espacio que resta

STEP 3: Wall to Any Plumbing / Electrical / Gas Connections

Pared a conexiones de plomeria / electricos / gas

STEP 4: Measure Ceiling Height

Mida altura de techo