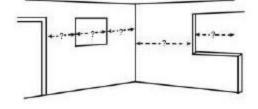

## Wall to Beginning of Window / Window Size / Remaining Space

Pared a comienzo de la ventana / tamaño de ventana / espacio que resta

STEP 3: Wall to Any Plumbing / Electrical / Gas Connections

Pared a conexiones de plomeria / electricos / gas