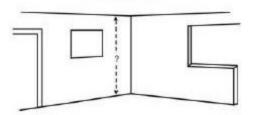

|                                                                |                |
| 4. Would you like us install counter-top? Yes / No          |                                                                                       |                                                                |                |

STEP 1: Measure Overall Wall Lengths

Mida la extension - Completa de cada pared

STEP 2:

## Wall to Beginning of Window / Window Size / Remaining Space

Pared a comienzo de la ventana / tamaño de ventana / espacio que resta





STEP 3: Wall to Any Plumbing / Electrical / Gas Connections

Pared a conexiones de plomeria / electricos / gas

STEP 4: Measure Ceiling Height

Mida altura de techo