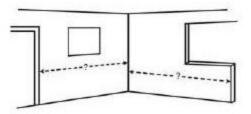

STEP 1: Measure Overall Wall Lengths

Mida la extension - Completa de cada pared

STEP 2: