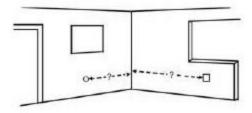

## Wall to Beginning of Window / Window Size / Remaining Space

Pared a comienzo de la ventana / tamaño de ventana / espacio que resta

STEP 3: Wall to Any Plumbing / Electrical / Gas Connections

Pared a conexiones de plomeria / electricos / gas